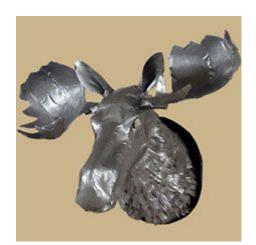

#### **DIVISION 17: METAL**

| Class: | 01 | Cast                        | 07 | Wire flatwork         |
|--------|----|-----------------------------|----|-----------------------|
|        | 02 | Embossed                    | 80 | Wire sculpture        |
|        | 03 | Etched                      | 09 | Wire other            |
|        | 04 | Sculptured                  | 10 | Knives, forged        |
|        | 05 | Wire animals, people, birds | 11 | Knives, stock removed |

06 Wire chain maille 12 Other