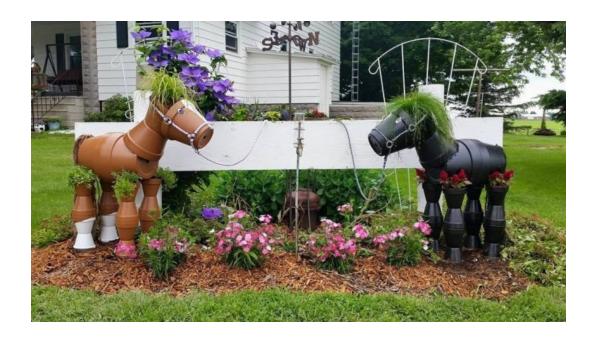

### **DIVISION 24: YARD ART**

Class: 01 Concrete (for large items call superintendent for approval)

02 Sheer Whimsy

03 Recycled Tools

O4 Ground Art (low level such as stepping stones or concrete leaves)

05 Mosiacs06 Other